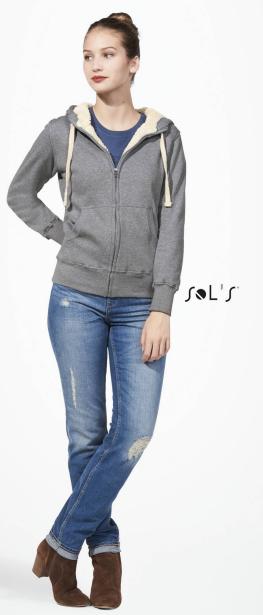

## SHERPA

## UNISEX ZIPPED JACKET WITH "SHERPA" LINING

## 280 FLEECE

80% cotton - 20% polyester "Sherpa" lined body and hood - 100% polyester 2x2 elastane rib hem and cuffs Style

TRENDY

Set in sleeves Kangoroo pockets Wide and flat contrast drawstring Hidden zip Fitted cut Cut and sewn 00584